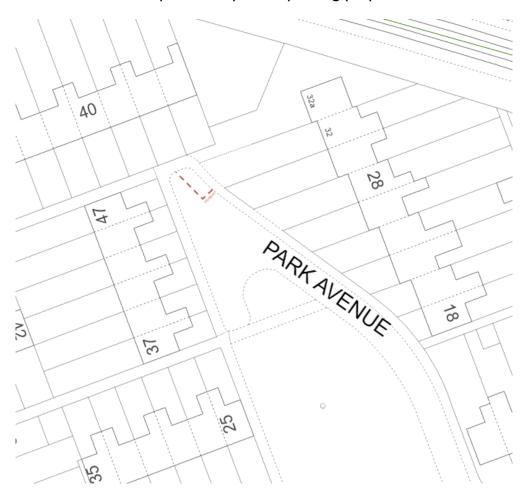

## APPENDIX 1 - FOR INFORMATION Edenbridge - Park Avenue Description and plan of parking proposals

| LOCATION DESCRIPTION                               | PROPOSED CHANGES                                                                                                                                                                                |
|----------------------------------------------------|-------------------------------------------------------------------------------------------------------------------------------------------------------------------------------------------------|
| PARK AVENUE<br>Northeast side, outside nos. 32/32a | Inclusion of an existing marked disabled persons parking bay in TRO 2013 Amendment 40, thereby making it available for parking only by vehicles displaying a valid disabled persons blue badge. |